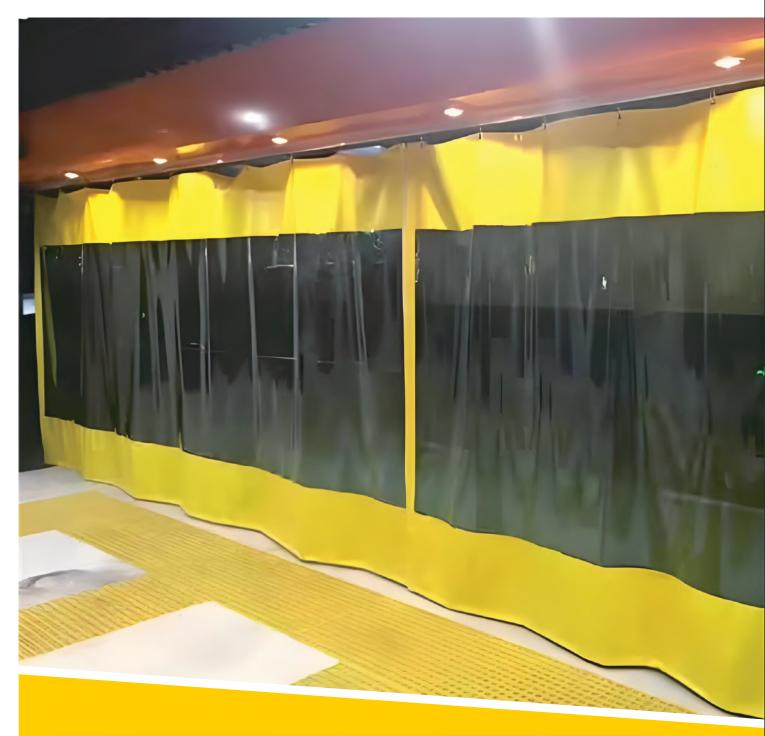

## Party tent tarps-Factory wholesale

Fence tarpaulin is made by lamination or coating technology, additional shading layer can ensure 100% shading effect. It's mainly used in outdoor and garden areas, provides reliable privacy protection and aesthetics. PVC material is waterproof, UV resistant and tear resistant, which can withstand all kinds of bad weather and maintain long-term beauty and functionality. The tarp can both block the line of sight and enhance privacy, and can be used as a fence decoration to enrich the visual effect of outdoor space. Easy to install and maintain, available in a variety of colors and sizes for a variety of garden, terraces and outdoor settings.