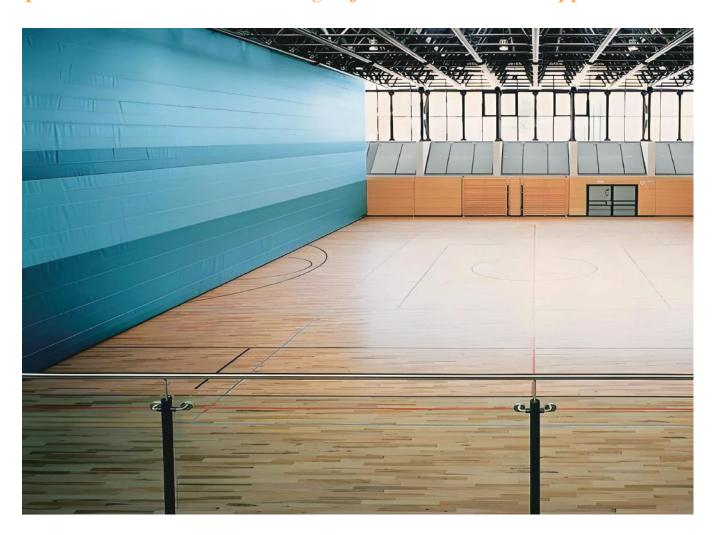

## Sports and Large Event Venues:

Temporary fences are erected for crowd control or to conceal activities within the venue, providing security, privacy, and effective segregation of different areas.