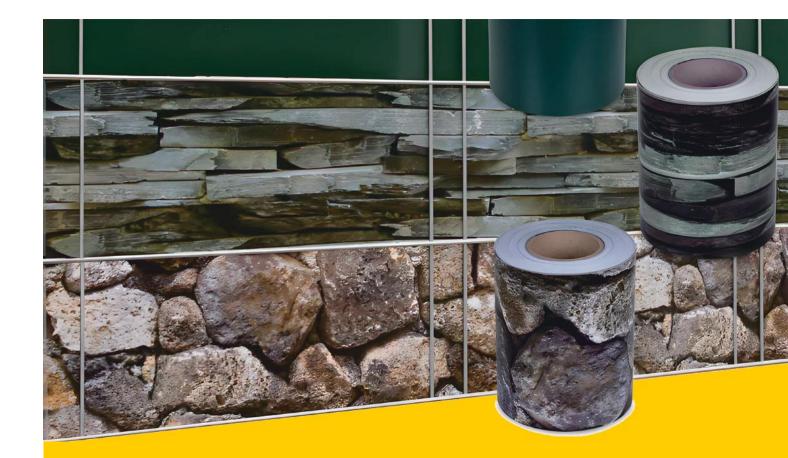

## Party tent tarps-Factory wholesale

Fence tarpaulin is made by lamination or coating technology, additional shading layer can ensure 100% shading effect. It's mainly used in outdoor and garden areas, provides reliable privacy protection and aesthetics. PVC material is waterproof, UV resistant and tear resistant, which can withstand all kinds of bad weather and maintain long-term beauty and functionality. The tarp can both block the line of sight and enhance privacy, and can be used as a fence decoration to enrich the visual effect of outdoor space. Easy to install and maintain, available in a variety of colors and sizes for a variety of garden, terraces and outdoor settings.

#### Protecting Privacy:

PVC Fence Tarpaulin features an opaque mesh layer in the middle, effectively blocking light and ensuring privacy. Whether for residential properties, gardens, construction sites, or porches, it provides excellent privacy protection.