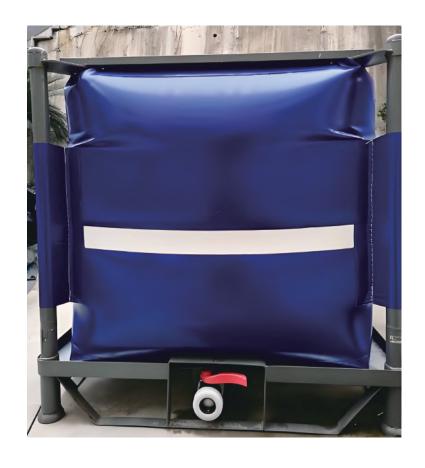

Ton Bag fabric is used to make Ton Bags, typically in the shape of a 1–meter cubic form, equipped with four handles for easy handling by forklifts and other machinery. It is primarily used for short–distance transportation or storage of liquids or other materials in factories, docks, and warehouses.

#### Ton Bag is a kind of flexible packaging bag suitable water and other liquids.

The fabric offers excellent waterproof and abrasion-resistant properties, capable of withstanding heavy loads and repeated use. It is suitable for large-capacitymaterial storage and transport in industries such as manufacturing and agriculture.

#### Properties of Ton Bag fabric:

- ► Durable / Long life
- Anti mold / heat insulation
- ► Colour fastness / Smooth surface
- 100%waterproof / Puncture resistant
- Alcohol resistance / Dimensional stablility
- ► Environmentally friendly / Super Adhension strength