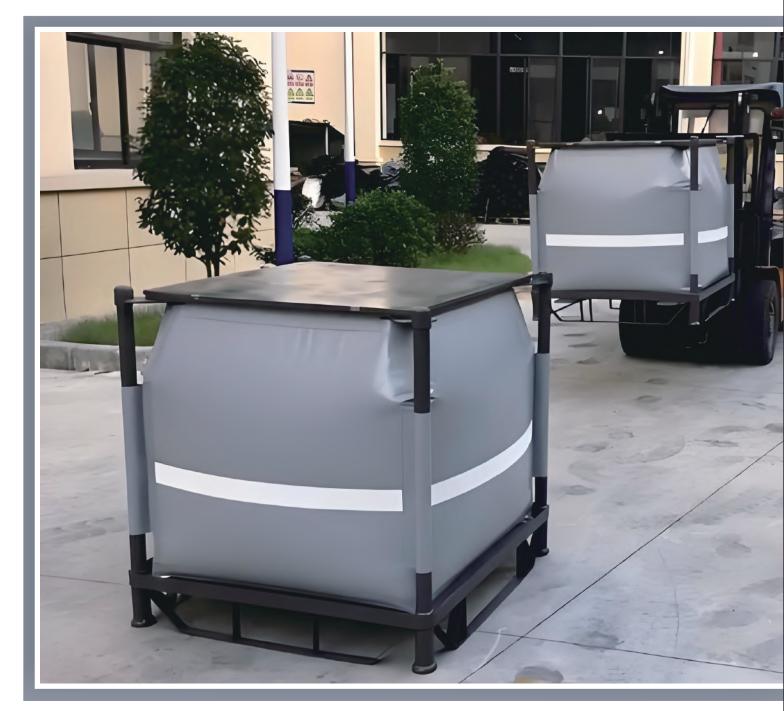

Ton Bag fabric is used to make Ton Bags, typically in the shape of a 1–meter cubic form, equipped with four handles for easy handling by forklifts and other machinery. It is primarily used for short–distance transportation or storage of liquids or other materials in factories, docks, and warehouses.