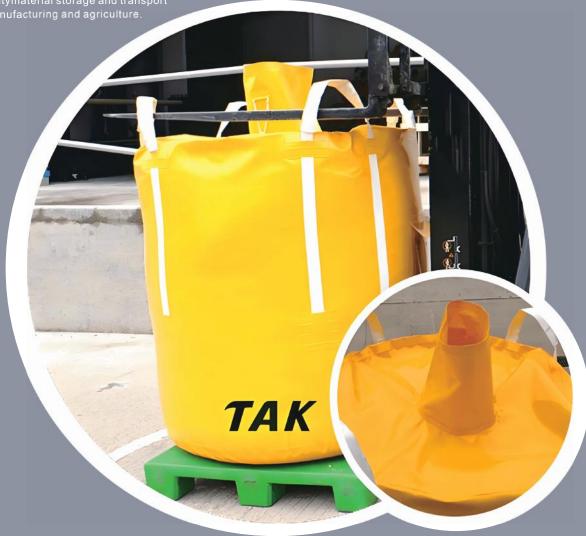

#### Ton Bag is a kind of flexible packaging bag suitable water and other liquids.

The fabric offers excellent waterproof and abrasion-resistant properties, capable of withstanding heavy loads and repeated use. It is suitable for large-capacitymaterial storage and transport in industries such as manufacturing and agriculture.

#### Properties of Ton Bag fabric:

- ► Durable / Long life
- Anti mold / heat insulation
- ► Colour fastness / Smooth surface
- 100%waterproof / Puncture resistant
- Alcohol resistance / Dimensional stablility
- ► Environmentally friendly / Super Adhension strength